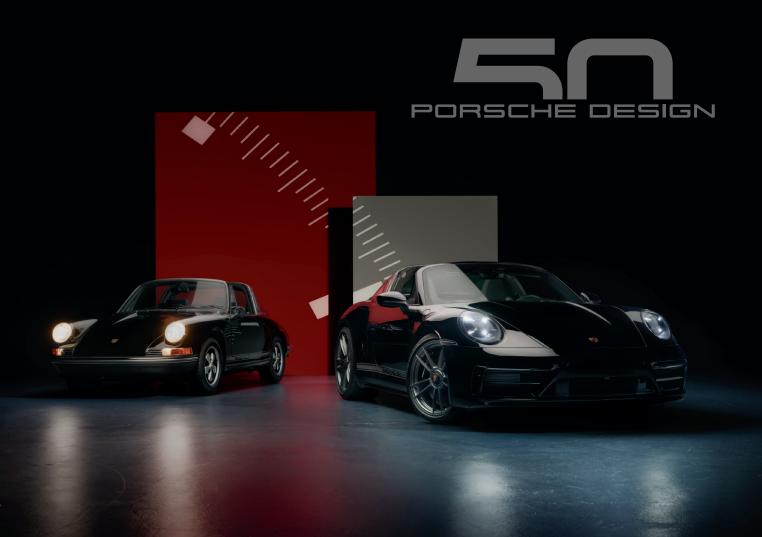

### 50Y PORSCHE DESIGN MODEL CAR

The fact that top performance is also available on a small scale can be seen in the two new 50Y PD model cars which, created for the 50th anniversary of Porsche Design, will enable you to take a piece of that sports car feeling off-road, indoors with you. Because the Porsche 911 S 2.4 Targa from 1972 pays homage to the roots of the Porsche brand. And the timeless reinterpretation, the 911 Edition 50 Years Porsche Design, takes us along the racing line from the past towards the future.

911 TARGA S 2.4 [1972] In black. Interior in black. Made of metal. Scale: 1:43. WAP0201980NTRG

911 EDITION 50 JAHRE PORSCHE DESIGN In black. Interior in black. Made of metal. Scale: 1:43. WAP0201450NTRG