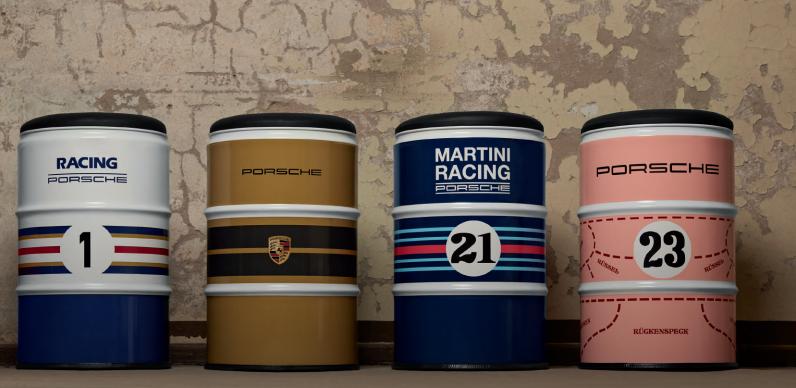

### PORSCHE SEAT BARRELS

Don't just take a seat, but feel the race track. Because with the classy Porsche seat barrels with high-quality film wrap, you can take a piece of motorsport home with you. And show the world your love of motorsport.

#### PORSCHE SEAT BARRE MOTORSPORT

Authentic barrel to be used as seating furniture. Film wrapped in Porsche Motorsport design with padded seat. Suitable for indoor and outdoor use. Height approx. 60cm. Made in Germany. WAP0501030NSFM PORSCHE SEAT BARREL – EXCLUSIVE MANUFAKTUR Authentic barrel to be used as seating furniture. Film wrapped in Porsche Exclusive Manufaktur design with padded seat. Suitable for indoor and outdoor use. Height approx. 60cm. Made in Germany. WAPO501040NSFE

#### PORSCHE SEAT BARREL -

MARTINI RACING<sup>®</sup> Authentic barrel to be used as seating furniture. Film wrapped in MARTINI RACING<sup>®</sup> design with padded seat. Suitable for indoor and outdoor use. Height approx. 60cm. Made in Germany. WAPO501000MSFS PORSCHE SEAT BARREL – 917 'PINK PIG' Authentic barrel to be used as seating furniture. Film wrapped in 917 'Pink Pig' design with padded seat. Suitable for indoor and outdoor use. Height approx. 60cm. Made in Germany. WAPO601020MSFS