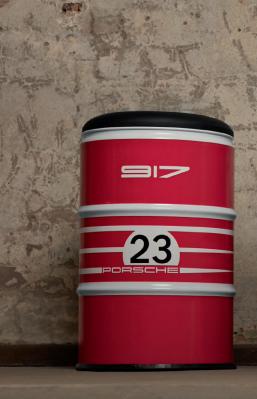

### PORSCHE SEAT BARRELS

Don't just take a seat, but feel the race track. Because with the classy Porsche seat barrels with high-quality film wrap, you can take a piece of motorsport home with you. And show the world your love of motorsport.

#### PORSCHE SEAT BARREL – 917 SALZBURG

Authentic barrel to be used as seating furniture. Film wrapped in 917 Salzburg design with padded seat. Suitable for indoor and outdoor use. Height approx. 60cm. Made in Germany. WAP0601010MSFS