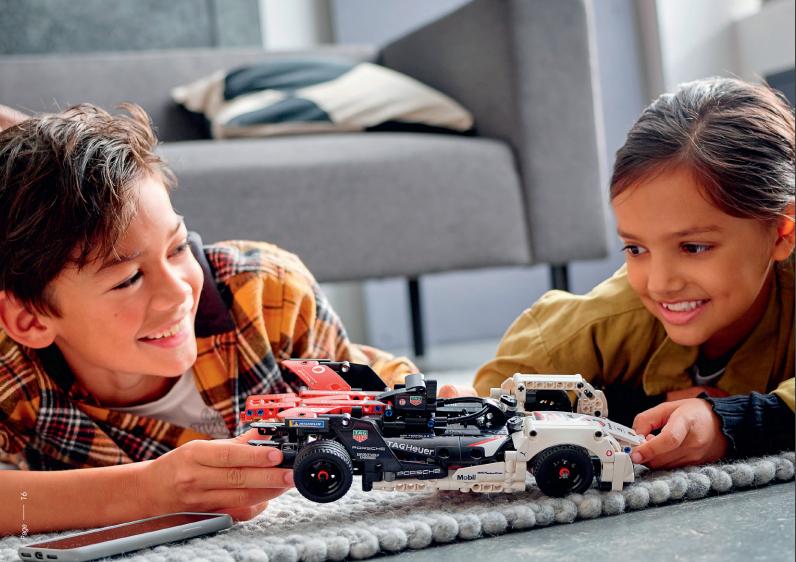

### LEGO<sup>®</sup> TECHNIC FORMULA E<sup>®</sup> PORSCHE 99X ELECTRIC

Looking for motorsport passion on a small scale? The LEGO® Technic Set Formula E® Porsche 99X Electric allows young motorsport fans to dream of driving in the TAG Heuer Porsche Formula E®. Building this Formula E motorsport icon lets them gain technical skills. And, thanks to the two friction motors in conjunction with the LEGO® Technic AR app, recreate exciting motorsport races. Nothing stands in the way of the top performance in the playroom.

LEGO® TECHNIC FORMULA E® PORSCHE 99X ELECTRIC To be assembled. 422 pieces. Features two friction motors and connects to the LEGO® Technic AR app, offering a challenging building project and AR play experience all in one. For children aged 9+ years. WAPO40002NLTS