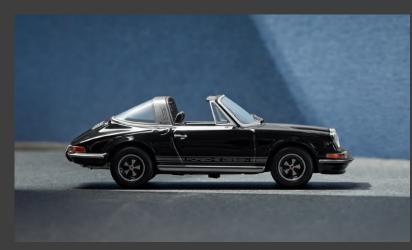

### 50Y PORSCHE DESIGN MODEL CAR

The fact that top performance is also available on a small scale can be seen in the two new 50Y PD model cars which, created for the 50th anniversary of Porsche Design, will enable you to take a piece of that sports car feeling off-road, indoors with you. Because the Porsche 911 S 2.4 Targa from 1972 pays homage to the roots of the Porsche brand. And the timeless reinterpretation, the 911 Edition 50 Years Porsche Design, takes us along the racing line from the past towards the future.

911 TARGA S 2.4 [1972] In black. Interior in black. Made of metal. Scale: 1:43. WAP0201980NTRG

911 EDITION 50 JAHRE PORSCHE DESIGN In black. Interior in black. Made of metal. Scale: 1:43. WAP0201450NTRG