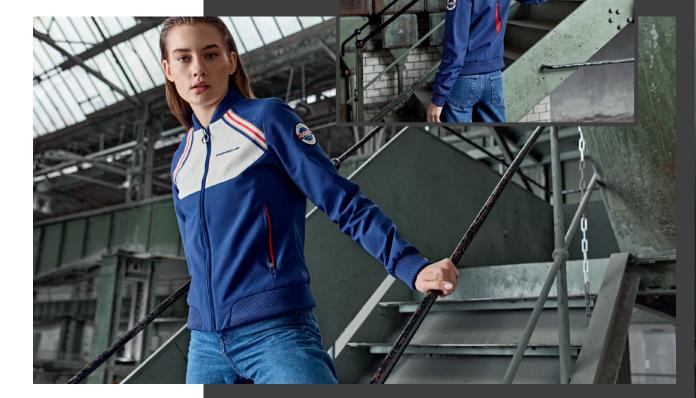

#### WOMEN'S JACKET

Casual jacket with baseball collar inspired by the legendary Porsche 956, which won all the FIA World Sportscar Championship titles in the drivers' and manufacturers' categories from 1982 to 1984. With embellished strap, racing logo and red pleat. Front zip. Collar, sleeves and hem with ribbed edging. Two side pockets and one inner pocket. 100% polyester. In blue. WAP454XXXONRTM