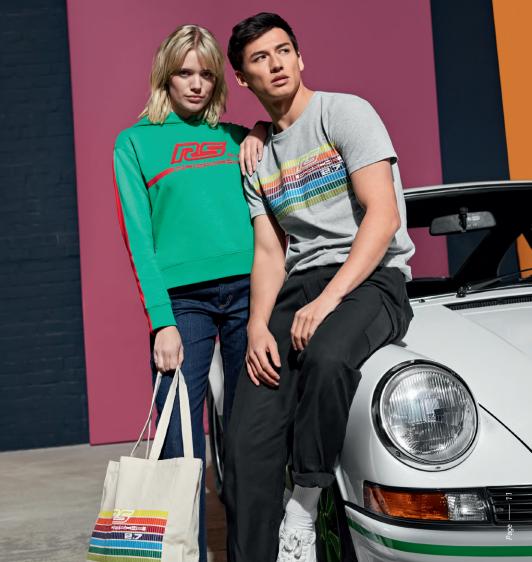

### **RS 2.7 COLLECTION**

Uncompromising lightweight construction, a minimalist interior, higher top speeds. The now legendary 911 Carrera RS 2.7 immediately conquered hearts after its launch at the 1972 Paris Motor Show – and then the streets. With the new RS 2.7 Collection, you can paint Fascination Porsche in the brightest colours – and show the world your love for this extraordinary sports car. Because the Lifestyle Collection takes to the grid with casual cuts and bright colours. And pays tribute to the vibrant range of colours of the 911 Carrera RS 2.7 – and to the unique sports car icon itself.

#### CA

With high-quality, 3D-embroidered RS 2.7 and Porsche logos. Strap made of outer fabric. Metal clasp with Porsche logo. In red/white/khaki. One-size-fits-all. 100% polyester. WAP9500010NRS2 WOMEN'S TRAINING JACKET Sporty sweat jacket with stand-up collar and two side pockets. With RS 2.7 print on the breast and Porsche print on the back. 100% cotton. In white/red. WAP954XXXONRS2

#### CANVAS BAG

Modern, natural-coloured canvas bag. Stripes and RS 2.7 logo on the front. Small, inner pocket with zip. Handle dimensions: 25mm × 630mm. Bag dimensions: 430mm × 380mm × 110mm WAP9500050NRS2

#### MEN'S T-SHIRT

Casual short-sleeved T-shirt with raglan sleeves. With stripes and RS 2.7 Porsche logo print, inspired by the vibrant colours of the Porsche 911 Carrera RS 2.7.100% cotton. In mottled Grey. WAP951XXX0NRS2