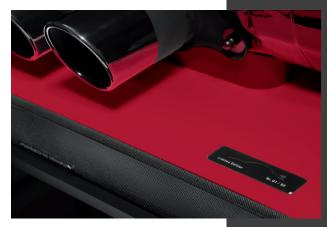

### 911 SOUNDBAR FINAL EDITION

Sports car enthusiasts can also enjoy the sound of a super sports car at home – with the beloved high-end sound system: the 911 Soundbar. Made from the original exhaust system of the 911 GT3, the high-end 2.1 virtual surround system uses the rear silencer and the tailpipe trim of the 911 GT3 as a resonator. And in so doing reverses the original function of the genuine parts. The result? Brilliant sound quality and a design with the power of pure sports car passion. It's not just the rich tones that are sure to catch the attention of soundbar fans – because the new 911 Soundbar Final Edition is also available in three new colours.

WAP0501110NSBF [Carmine Red]

WAP0501130NSBF [Racing Yellow]

911 SOUNDBAR FINAL EDITION High-end 2.1 virtual surround system with 300-watt system power. Chromecast built-in<sup>7</sup> for multi-room and a variety of premium streaming services – for example, Spotify. LED display and OSD [on-screen display]. WiFi compatible. Compatible with GOOGLE, Android and iOS. Including infrared remote control. Made in Germany. Porsche Original. WAPD601120NSBF [Cravon]