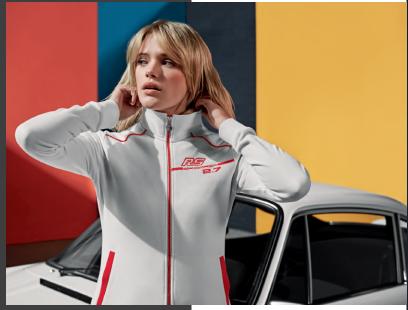

### **RS 2.7 COLLECTION**

Uncompromising lightweight construction, a minimalist interior, higher top speeds. The now legendary 911 Carrera RS 2.7 immediately conquered hearts after its launch at the 1972 Paris Motor Show – and then the streets. With the new RS 2.7 Collection, you can paint Fascination Porsche in the brightest colours – and show the world your love for this extraordinary sports car. Because the Lifestyle Collection takes to the grid with casual cuts and bright colours. And pays tribute to the vibrant range of colours of the 911 Carrera RS 2.7 – and to the unique sports car icon itself.

WOMEN'S T-SHIRT Casual short-sleeved T-shirt with raglar sleeves. With RS 2.7 flock print on the breast and Porsche print on the back. 100% cotton. In red/white. WAP952XXX0NRS2

#### MEN'S HOODIE

Comfortable hoodie with a casual fit. With RS 2.7 terry cloth embroidery, Porsche print on the front and Porsche logo on the back. Made from soft material. 50% cotton, 50% polyester. In blue/orange. WAP955XXX0NRS2

#### CA

With high-quality, 3D-embroidered RS 2.7 and Porsche logos. Strap made of outer fabric. Metal clasp with Porsche logo. In red/white/khaki. One-size-fits-all. 100% polyester. WAP9500010NRS2 WOMEN'S TRAINING JACKET Sporty sweat jacket with stand-up collar and two side pockets. With RS 2.7 print on the breast and Porsche print on the back. 100% cotton. In white/red. WAP954XXXONRS2

#### MEN'S TRAINING JACKET

Sporty sweat jacket with stand-up collar and two side pockets. With RS 2.7 print on the breast and Porsche print on the back. 95% polyester, 5% elastane. In red/white. WAP953XXXONRS2