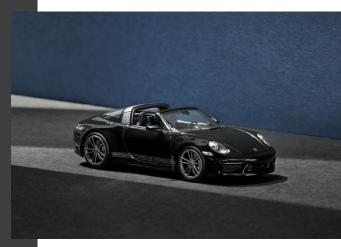

### 50Y PORSCHE DESIGN MODEL CAR

The fact that top performance is also available on a small scale can be seen in the two new 50Y PD model cars which, created for the 50th anniversary of Porsche Design, will enable you to take a piece of that sports car feeling off-road, indoors with you. Because the Porsche 911 S 2.4 Targa from 1972 pays homage to the roots of the Porsche brand. And the timeless reinterpretation, the 911 Edition 50 Years Porsche Design, takes us along the racing line from the past towards the future.

911 TARGA S 2.4 [1972] In black. Interior in black. Made of metal. Scale: 1:43. WAP0201980NTRG

911 EDITION 50 JAHRE PORSCHE DESIGN In black. Interior in black. Made of metal. Scale: 1:43. WAP0201450NTRG