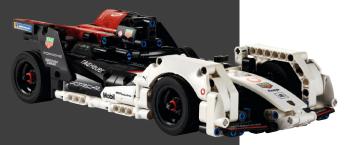

### LEGO<sup>®</sup> TECHNIC FORMULA E<sup>®</sup> PORSCHE 99X ELECTRIC

Looking for motorsport passion on a small scale? The LEGO® Technic Set Formula E® Porsche 99X Electric allows young motorsport fans to dream of driving in the TAG Heuer Porsche Formula E®. Building this Formula E motorsport icon lets them gain technical skills. And, thanks to the two friction motors in conjunction with the LEGO® Technic AR app, recreate exciting motorsport races. Nothing stands in the way of the top performance in the playroom.

LEGO® TECHNIC FORMULA E® PORSCHE 99X ELECTRIC To be assembled. 422 pieces. Features two friction motors and connects to the LEGO® Technic AR app, offering a challenging building project and AR play experience all in one. For children aged 9+ years. WAPO40002NLTS