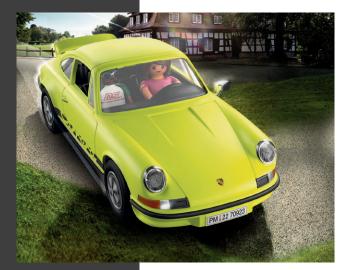

### 50Y PORSCHE DESIGN MODEL CAR

The fact that top performance is also available on a small scale can be seen in the two new 50Y PD model cars which, created for the 50th anniversary of Porsche Design, will enable you to take a piece of that sports car feeling off-road, indoors with you. Because the Porsche 911 S 2.4 Targa from 1972 pays homage to the roots of the Porsche brand. And the timeless reinterpretation, the 911 Edition 50 Years Porsche Design, takes us along the racing line from the past towards the future.

911 TARGA S 2.4 [1972] In black. Interior in black. Made of metal. Scale: 1:43. WAP0201980NTRG

911 EDITION 50 JAHRE PORSCHE DESIGN In black. Interior in black. Made of metal. Scale: 1:43. WAP0201450NTRG