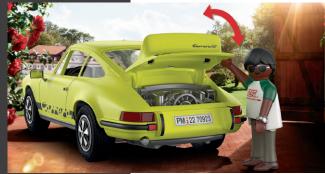

### PORSCHE 911 CARRERA RS 2.7 PLAYMOBIL<sup>®</sup> MODEL

Colour? Play. Even the youngest Porsche fans can bring a splash of colour into their play with the Porsche 911 Carrera RS 2.7 as a PLAYMOBIL® model. And experience sports car fascination to the full. Because this highly detailed toy model of the iconic 911 Carrera RS 2.7, the first sports car in the world to feature a front and rear spoiler, inspires their imagination to take them on an adventure that is sure to last a lifetime.

PORSCHE 911 CARRERA RS 2.7 PLAYMOBIL<sup>®</sup> MODEL With two figures [man and woman]. Removable roof to make it easier to place 0

R

101

LANK AN

Removable roof to make it easier to place the figures inside the car. Rear bonnet opens to reveal the six-cylinder horizontally opposed engine. Plenty of accessories [picnic blanket, picnic basket, map, apple, bottle, muffin, watch] and display with vehicle data. Not suitable for children under 36 months. In yellow. WAP0408030NRS2