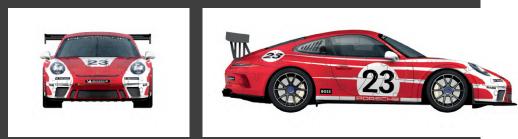

PORSCHE 911 GT3 CUP SALZBURG DESIGN AS A RAVENSBURGER 3D PUZZLE 3D puzzle of the 911 GT3 Cup Salzburg Design in the famous Salzburg livery with start number 23. Puzzle consists of 108 individually shaped pieces, with EasyClick technology. With illustrated instructions and movable wheels. For all racing drivers between 10 and 99. In red/white. WAP0400040MPCS

### PORSCHE 911 GT3 CUP SALZBURG DESIGN AS A RAVENSBURGER 3D PUZZLE

A thrilling highlight for young – and perhaps even old – Porsche fans: create a three-dimensional 911 GT3 Cup Salzburg Design in the legendary Salzburg livery from 108 individually shaped puzzle pieces with the 3D puzzle from Ravensburger. Because Porsche performance isn't just found on the road. But also in the playroom.