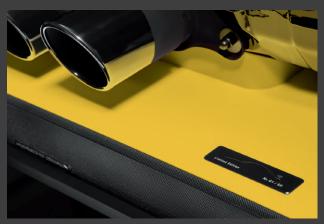

### 911 SOUNDBAR FINAL EDITION

Sports car enthusiasts can also enjoy the sound of a super sports car at home – with the beloved high-end sound system: the 911 Soundbar. Made from the original exhaust system of the 911 GT3, the high-end 2.1 virtual surround system uses the rear silencer and the tailpipe trim of the 911 GT3 as a resonator. And in so doing reverses the original function of the genuine parts. The result? Brilliant sound quality and a design with the power of pure sports car passion. It's not just the rich tones that are sure to catch the attention of soundbar fans – because the new 911 Soundbar Final Edition is also available in three new colours.

WAP0501110NSBF [Carmine Red]

WAP0501130NSBF [Racing Yellow]

911 SOUNDBAR FINAL EDITION High-end 2.1 virtual surround system with 300-watt system power. Chromecast built-in<sup>7</sup> for multi-room and a variety of premium streaming services – for example, Spotify. LED display and OSD [on-screen display]. WiFi compatible. Compatible with GOOGLE, Android and iOS. Including infrared remote control. Made in Germany. Porsche Original. WAPD601120NSBF [Cravon]