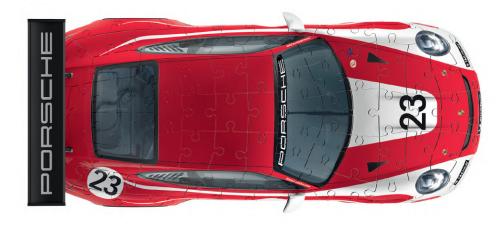

PORSCHE 911 GT3 CUP SALZBURG DESIGN AS A RAVENSBURGER 3D PUZZLE 3D puzzle of the 911 GT3 Cup Salzburg Design in the famous Salzburg livery with start number 23. Puzzle consists of 108 individually shaped pieces, with EasyClick technology. With illustrated instructions and movable wheels. For all racing drivers between 10 and 99. In red/white. WAP0400040MPCS

### PORSCHE 911 GT3 CUP SALZBURG DESIGN AS A RAVENSBURGER 3D PUZZLE

A thrilling highlight for young – and perhaps even old – Porsche fans: create a three-dimensional 911 GT3 Cup Salzburg Design in the legendary Salzburg livery from 108 individually shaped puzzle pieces with the 3D puzzle from Ravensburger. Because Porsche performance isn't just found on the road. But also in the playroom.