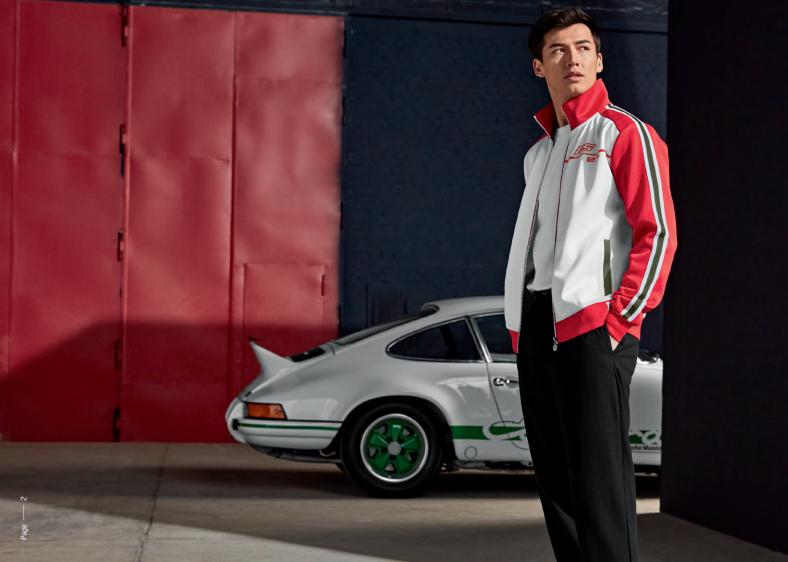

### RACING COLLECTION

On the ideal line between past and future. The new Racing Collection pays homage to the legendary Porsche 956, which won every title in the FIA World Sportscar Championship from 1982 to 1984 in both the drivers' and manufacturers' categories. The casual Racing Collection echoes the iconic winner with its signature colour scheme and design, bringing a piece of racing history into your everyday life with sporty cuts and a casual style.

Page — 3

RACING PORSCHE

E13

Lightly padded jacket with stand-up collar and zip. Stand-up collar with hem fastener. One breast pocket, one upper arm pocket, two side pockets and one inner pocket. With Porsche press studs and chest strap in the colours inspired by the legendary Porsche 956, which won all the FIA World Sportscar Championship titles in the drivers' and manufacturers' categories from 1982 to 1984. Large racing logo on the back. 100% polyester. In blue. WAP453XXXONRTM