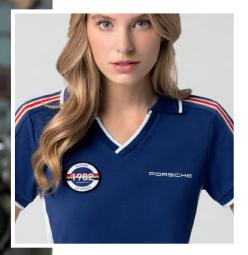

MEN'S POLO SHIRT Timeless V-neck polo shirt. Badges and embellishments inspired by the design of the legendary Porsche 956. Large racing print on the back. Porsche logo on the breast. 100% cotton. In white. WAP451XXXONRTM