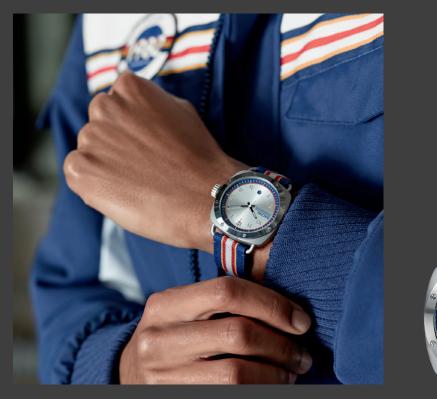

#### COLLECTOR'S WATCH

Three-hand watch with Swiss parts movement RONDA 515. Waterproof up to 10ATM. Stainless steel case with silver polished case ring. Mineral glass with anti-glare coating on one side. Silver-coloured dial with racing logo at 9 o'clock. Crown and tube with bi-O'Ring system. Engraved Porsche Crest on the crown. Fabric strap in Racing Design. Limited to 1,956 units. Made in Germany. Available in blue/red/yellow/silver colou WAPO701700NOCL