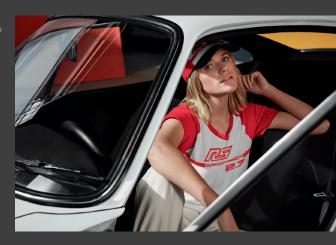

WOMEN'S T-SHIRT Casual short-sleeved T-shirt with raglar sleeves. With RS 2.7 flock print on the breast and Porsche print on the back. 100% cotton. In red/white. WAP952XXX0NRS2