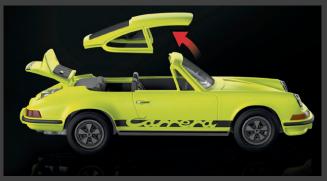

### PORSCHE 911 CARRERA RS 2.7 PLAYMOBIL<sup>®</sup> MODEL

Colour? Play. Even the youngest Porsche fans can bring a splash of colour into their play with the Porsche 911 Carrera RS 2.7 as a PLAYMOBIL® model. And experience sports car fascination to the full. Because this highly detailed toy model of the iconic 911 Carrera RS 2.7, the first sports car in the world to feature a front and rear spoiler, inspires their imagination to take them on an adventure that is sure to last a lifetime.

PORSCHE 911 CARRERA RS 2.7 PLAYMOBIL<sup>®</sup> MODEL With two figures [man and woman]. Removable roof to make it easier to place 0

R

101

LANK AN

Removable roof to make it easier to place the figures inside the car. Rear bonnet opens to reveal the six-cylinder horizontally opposed engine. Plenty of accessories [picnic blanket, picnic basket, map, apple, bottle, muffin, watch] and display with vehicle data. Not suitable for children under 36 months. In yellow. WAP0408030NRS2