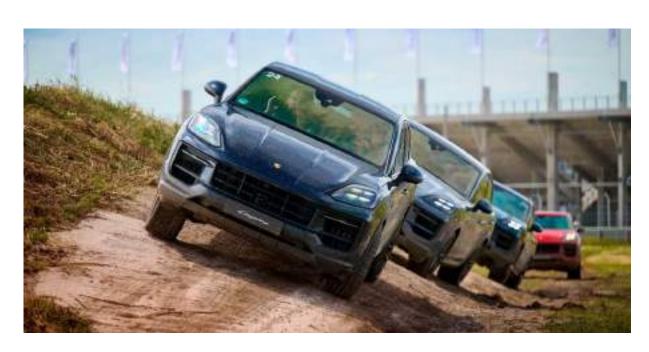

#### OFF-ROAD + GRAVEL

This section will give you the opportunity to drive Porsche SUV models on special terrain.

Steep slopes, big holes and tight angles can sound challenging, but not you just turn on "Off-road" mode in the Cayenne.

You will also be able to test the limits of the Taycan on a dedicated Gravel Rally Stage.