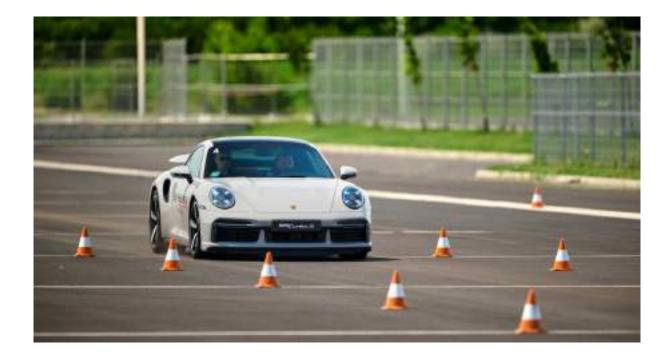

Get to know how precise and fast our two-door models can really be.

SLALOM

Show us how fast and accurate you are and win a prize for the fastest driver of the day.

LAUNCH CONTROL

This option will get you from 0 to 100 km/h in just a few seconds. Adrenaline rush guaranteed.