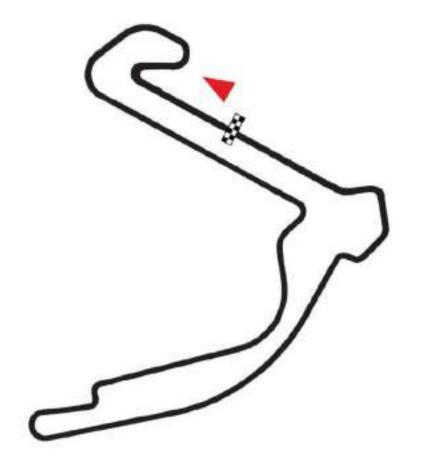

Located near Lake Balaton, in central part of Hungary, Europe's new top tier circuit will host Porsche on Track 2025. Designed with 16 exciting turns, constructed according to the highest safety standards and fully equipped with 'Tecpro' barriers, it also features a Porsche Lounge area with a restaurant. Experience a glimpse of the motorsport world on Balaton Park Circuit.

| Opening date   | 16.5.2023   |  |  |
|----------------|-------------|--|--|
| Circuit length | 4.115 km    |  |  |
| Homologation   | FIA grade 2 |  |  |

The racetrack is easily accessible from the M7 highway and makes a perfect setup for an exciting full-day driving program.