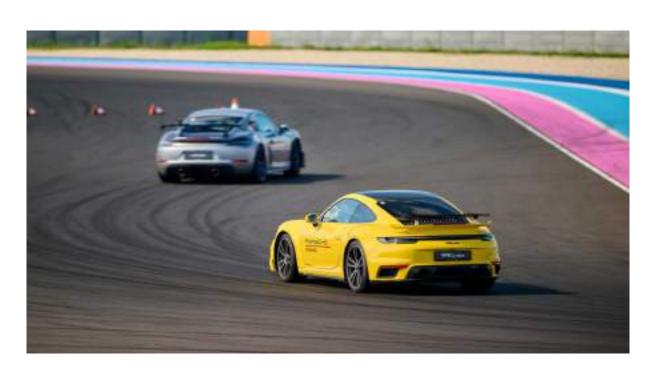

#### GUIDED DRIVING ON TRACK

Under the expert supervision of an instructor, you will be able to test the capabilities of each model.

Two on-track sections will give you the possibility to improve your driving skills while driving both two-door as well as four-door models on the racetrack.