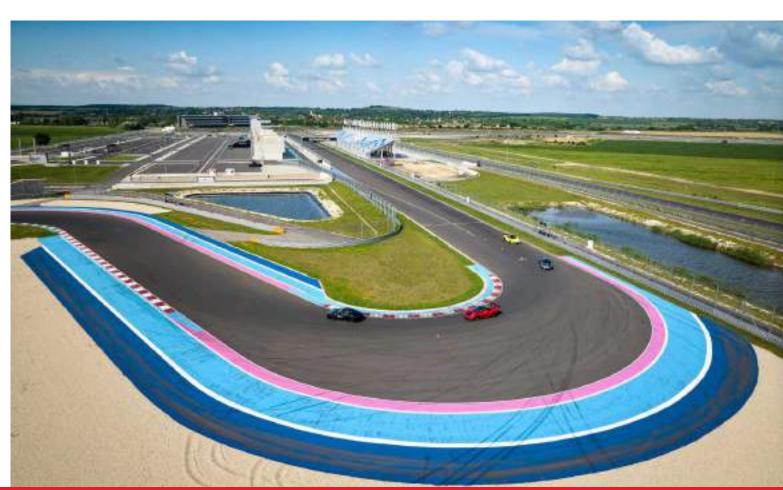

Join us at recently opened Balaton Park Circuit in Hungary, for a driving program perfectly tailored to enhance your driving skills. And your dreams.

Located near Lake Balaton, in central part of Hungary, Europe's new top tier circuit will host Porsche on Track 2025. Designed with 16 exciting turns, constructed according to the highest safety standards and fully equipped with 'Tecpro' barriers, it also features a Porsche Lounge area with a restaurant. Experience a glimpse of the motorsport world on Balaton Park Circuit.

| Opening date   | 16.5.2023   |  |  |
|----------------|-------------|--|--|
| Circuit length | 4.115 km    |  |  |
| Homologation   | FIA grade 2 |  |  |

The racetrack is easily accessible from the M7 highway and makes a perfect setup for an exciting full-day driving program.