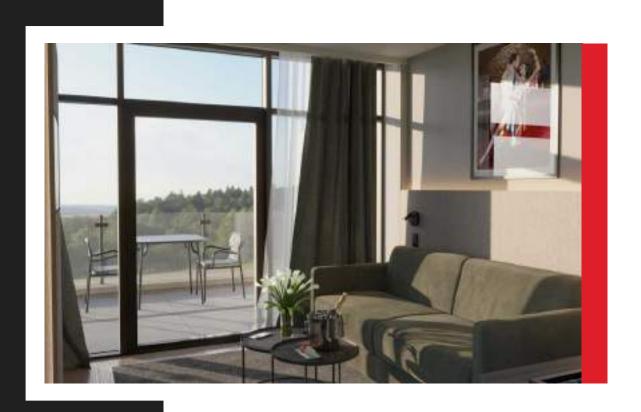

SUPERIOR ROOM

1 x double bed / 2 x twin beds for 2 guests max 24–25 m2

Standard fee

JUNIOR SUITE VITH BALCON

1 x double bed for 2 guests max 38 m2

## Room upgrade fee EUR 127\* per room incl. both nights

Limited availability

FAMILY ROOM WITH SOFA AND BALCONY

1 x double bed + Sofa for 3 guests max 30 m2