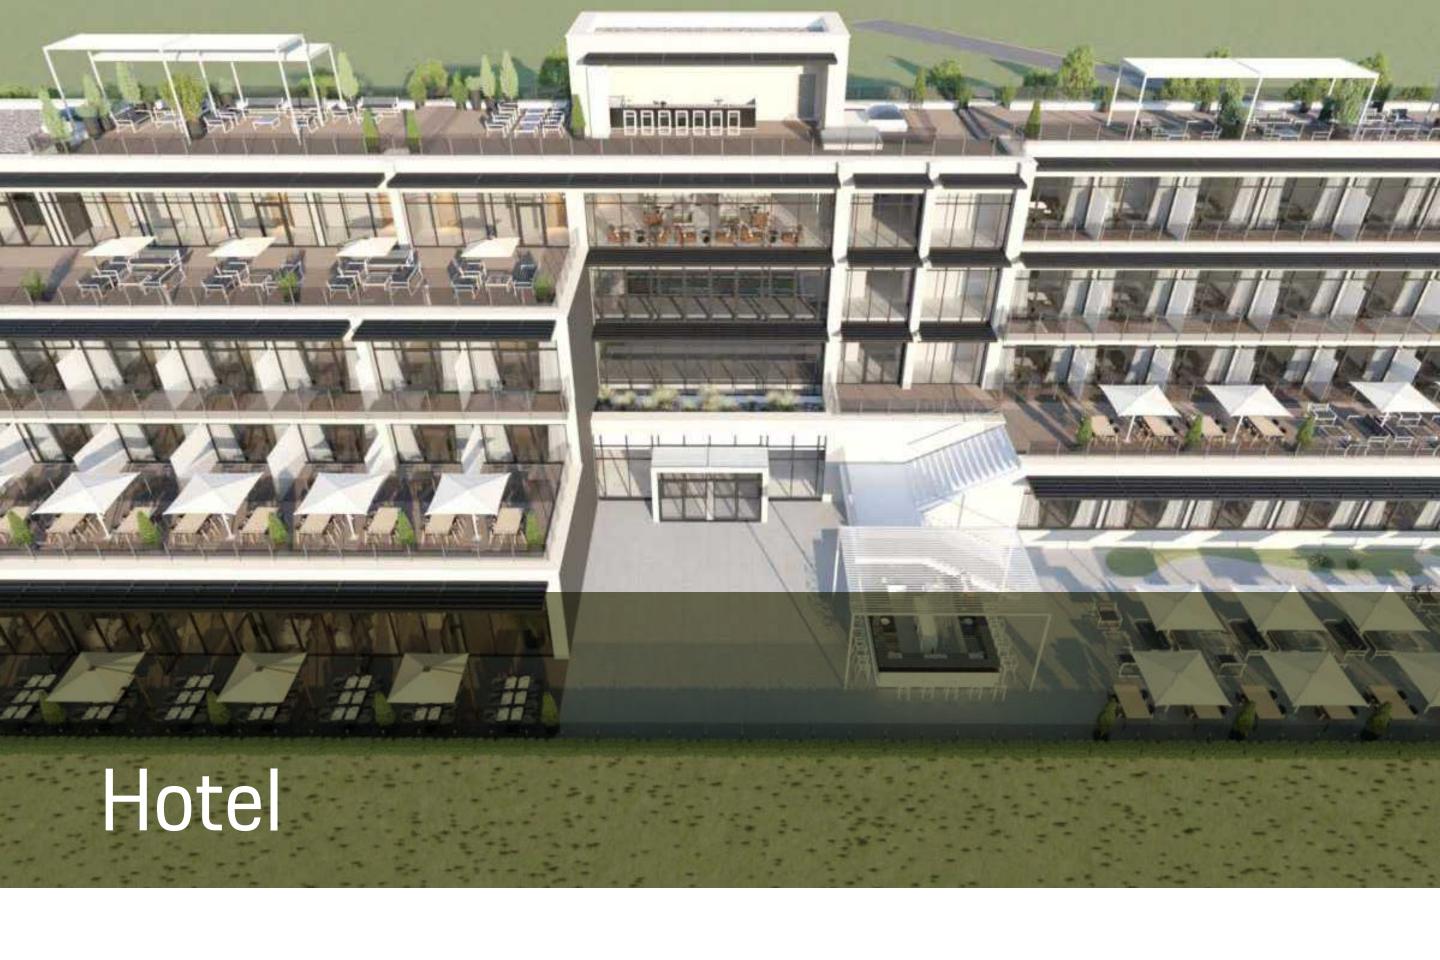

#### **Balaton Park Hotel.**

Where the beauty of Balaton and the excitement of the race track meet.

Newly opened in 2025, the Balaton Park Hotel is conveniently located in Balatonfőkajár right next to the Balaton Park Circuit. With its contemporary furnishing and luxurious flair, this hotel is the ideal venue for our Porsche on Track event.

Enjoy the one-of-a-kind atmosphere and direct view of the racetrack at the Balaton Park Hotel.