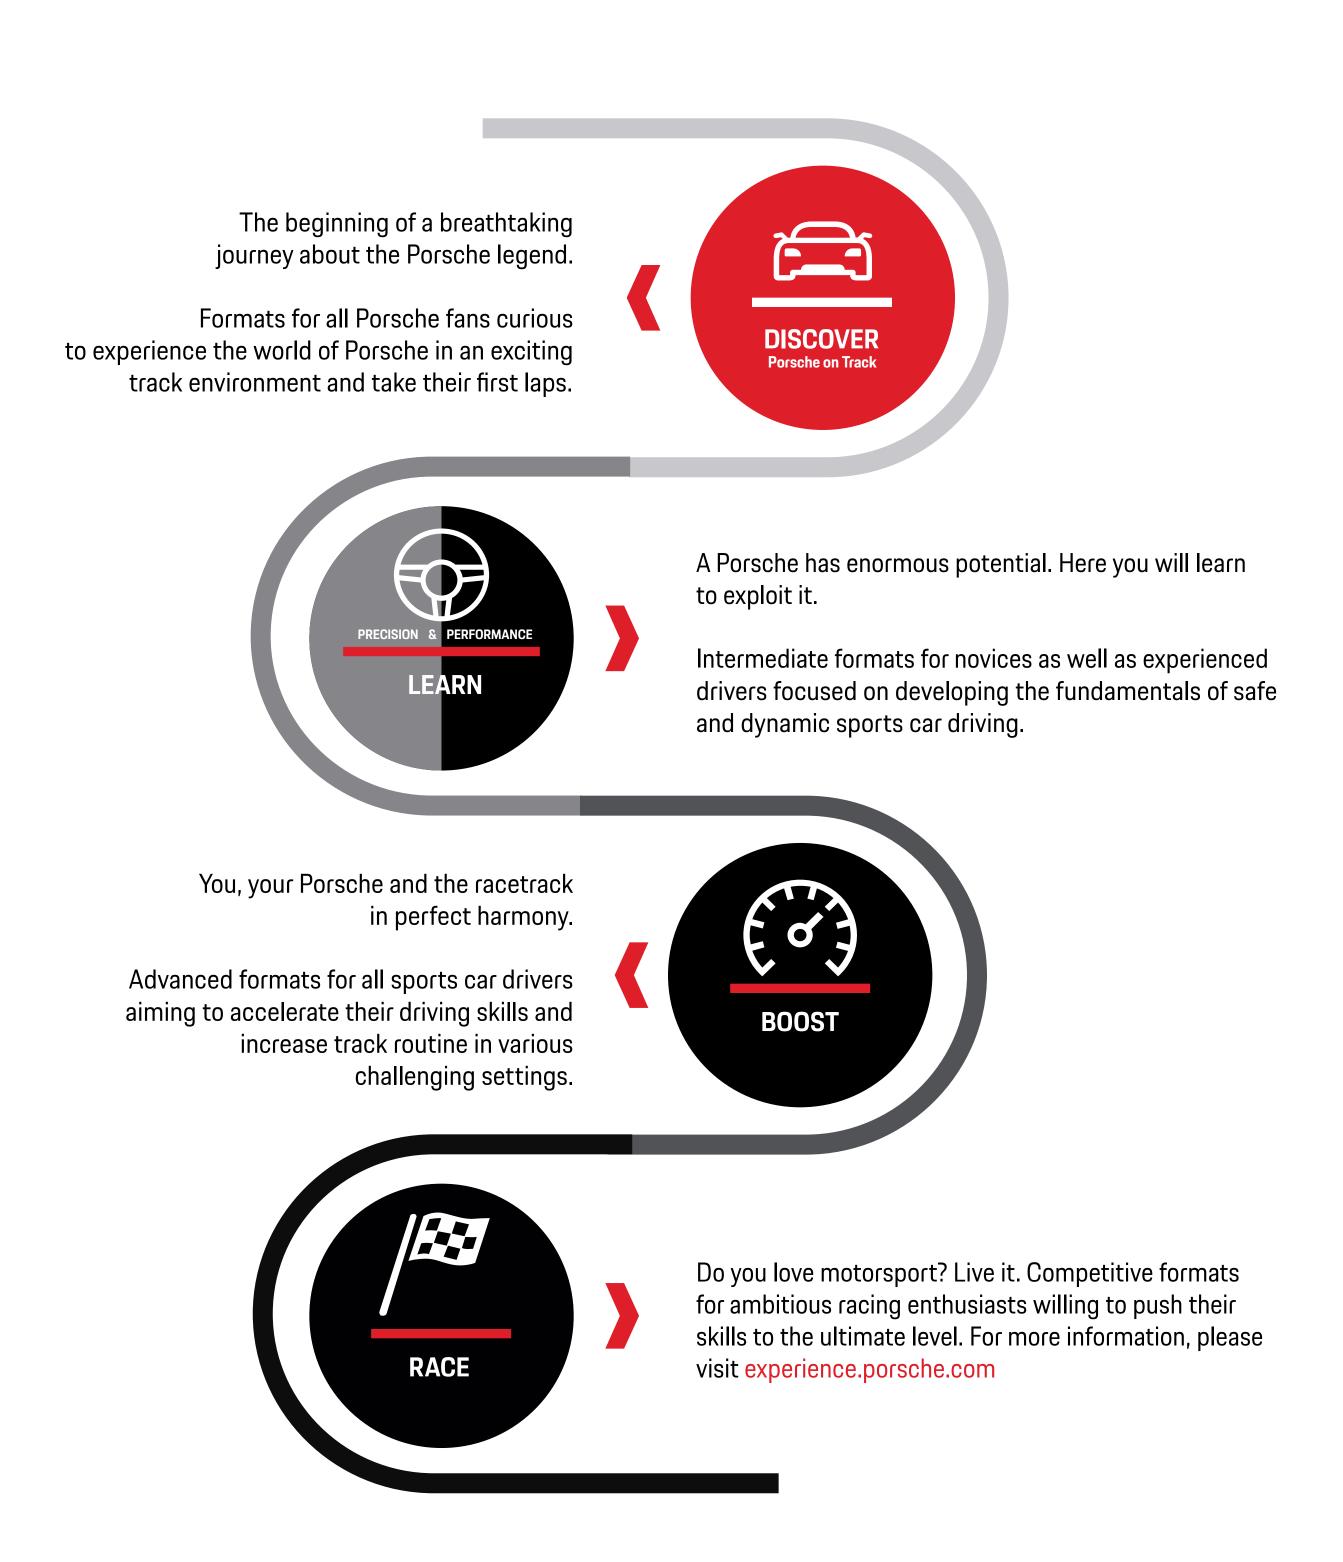

# The four stages of the Porsche Track Experience

**Porsche on Track** is just the first exciting corner on your motorsport journey. Buckle up. Experience more. Your individual high-speed adventure will take you straight to pole position.

With Porsche Track Experience, the four progressive stages will help you find your ideal starting point in one of our wide range of training formats, perfectly tailored to your current driving skills. Experience the fascination of the racetrack. From the first corner to entering motorsport.